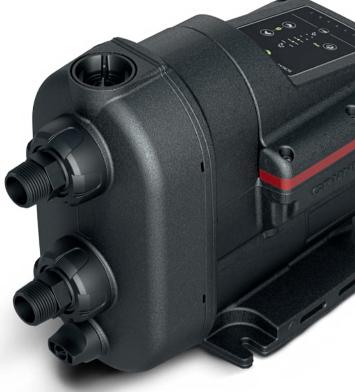

## FINALLY ALL THE WATER I WANT - WHEN I NEED IT

The SCALA2 is a water booster pump that gives you perfect water pressure wherever you need it in your home — even when the shower is on, the kitchen tap is running and the car is being washed outside. And it's so compact and quiet, you won't even know it's there.

#### A FEW GOOD REASONS TO CONSIDER THE SCALA2

- Perfect water pressure: In all taps at all times
- Affordable: Great value for money
- Low noise: As quite as a modern dishwasher
- Compact design: Fits inside your kitchen cupboard
- All-in-one unit: Very easy to install
- Outdoor-ready: Approved for outdoor installation