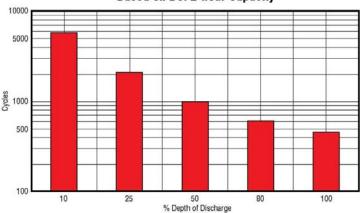

#### Gel Cycle Life vs Depth of Discharge at +25°C (77°F) Based on BCI 2-hour Capacity