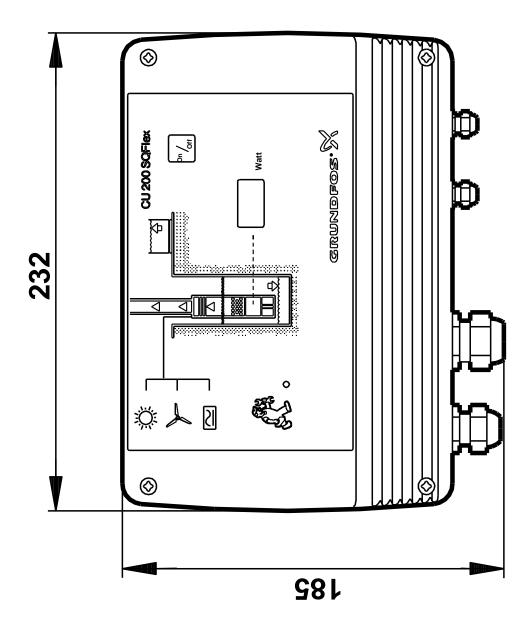

Product No.: 96625360

The CU 200 control unit is a combined status, control and communication unit especially developed for the SQFlex system. Furthermore, the CU 200 enables connection of a level switch.

It is possible to start, stop and reset the pump by means of the on/off button.

The CU 200 control unit offers:

- -System monitoring
- -Alarm indication.

The following indications allow the operation of the pump to be monitored:

- -Water reservoir is full (level switch)
- -Pump is running
- -Input power.

The CU 200 offers the following alarm indications:

- -Dry running
- -Service needed in case of:
  - no contact to pump
  - over voltage
  - over temperature
  - overload.
- -Insufficient energy supply.

In addition, the CU 200 shows the symbols of the energy supply options.

Technical:

Approvals on nameplate: CE

Installation:

Range of ambient temperature: 303 .. 323 K Relative humidity: 95 %

**Electrical data:** 