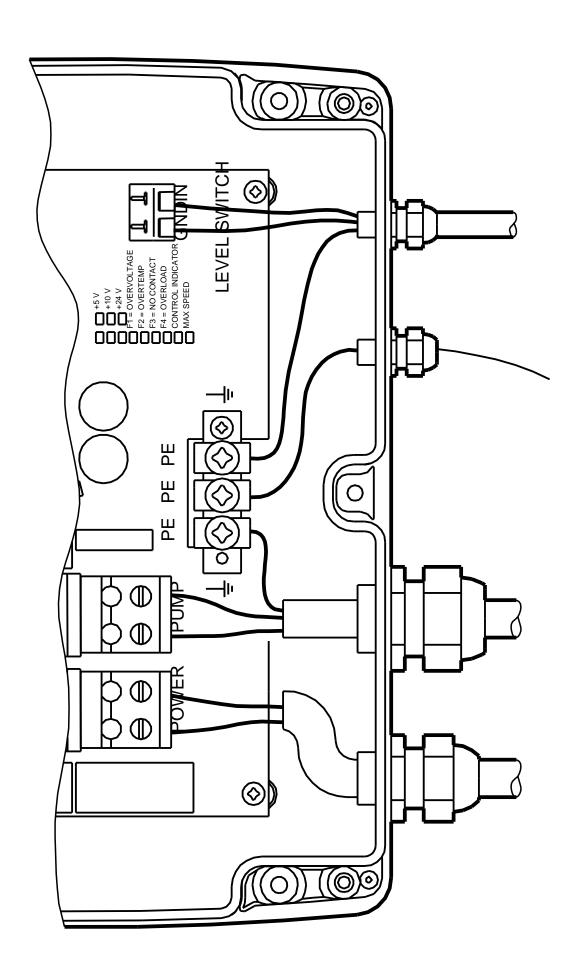

The CU 200 incorporates cable entries for ...

- -power supply connection,
- -pump connection,
- -earth connection,
- -level switch connection.

Communication between the CU 200 and the pump takes place via the pump power supply cable. This is called mains borne signalling (or Power Line Communication), and this principle means that no extra cables between the CU 200 and the pump are required.