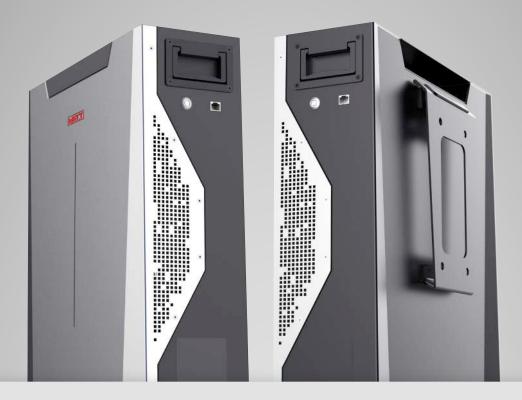

## High & Low Voltage. Same unit, multiple configurations.

Programmable as High or Low Voltage.
Wall mount | Floor mount | Stack
to suit your installation necessities.

SINGLE **MODULE** wall or stacked

SINGLE **CLUSTER** max 5 modules | wall or stacked