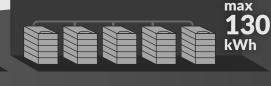

MULTIPLE **CLUSTERS** max 5 clusters | only stacked

LOW VOLTAGE

HIGH VOLTAGE SINGLE **TOWER**4 to 6 stacked modules
min

SINGLE **CLUSTER** max 6+6 modules

MULTIPLE **CLUSTERS** max 9 clusters