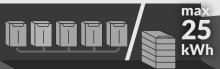

## High & Low Voltage. Same unit, multiple configurations.

Programmable as High or Low Voltage.
Wall mount | Floor mount | Stack
to suit your installation necessities.

SINGLE **MODULE** wall or stacked

SINGLE **CLUSTER** max 5 modules | wall or stacked

MULTIPLE **CLUSTERS** max 5 clusters | only stacked

LOW VOLTAGE

HIGH VOLTAGE SINGLE **TOWER**4 to 6 stacked modules
min

SINGLE **CLUSTER** max 6+6 modules

MULTIPLE **CLUSTERS** max 9 clusters