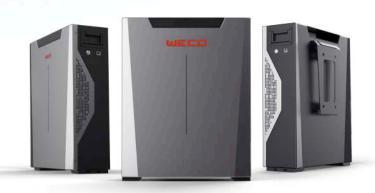

# Lithium Energy Storage System

ESS - 5K3

Capacity: 5 kWh - 580 kWh

www.wecobatteries.com

### UNIVERSAL LITHIUM MOBILE Dual Usage - Low Voltage & High Voltage

ESS - 5K3-R20

PLUG & PLAY