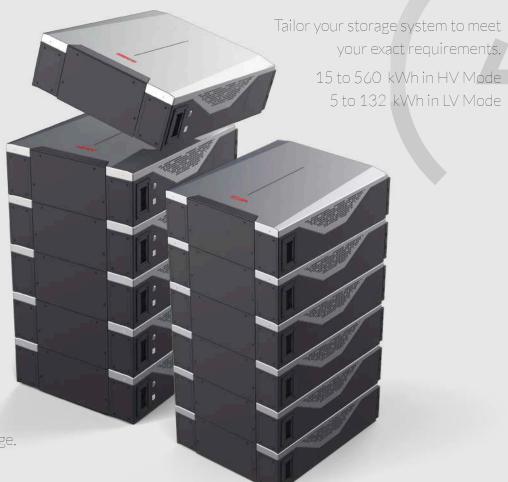

# Lithium Energy Storage System

ESS - 5K3

Capacity: 5 kWh - 580 kWh

www.wecobatteries.com

## High & Low Voltage. Same unit, multiple configurations.

Programmable as High or Low Voltage.
Wall mount | Floor mount | Stack
to suit your installation necessities.

SINGLE **MODULE** wall or stacked

SINGLE **CLUSTER** max 5 modules | wall or stacked

MULTIPLE **CLUSTERS** max 5 clusters | only stacked

LOW VOLTAGE

HIGH VOLTAGE SINGLE **TOWER**4 to 6 stacked modules
min

SINGLE **CLUSTER** max 6+6 modules

MULTIPLE **CLUSTERS** max 9 clusters